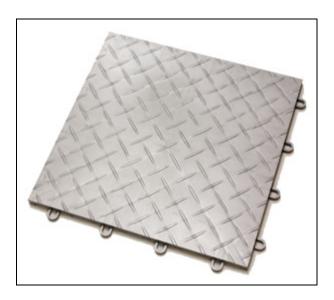

## DiamondPlate Interlocking Garage Floor Tiles

DiamondPlate Interlocking Garage Floor Tiles are a great way to enhance the appearance of your garage while boosting safety by adding traction to the garage floor.

The diamond deckplate design of these garage tiles helps prevent slips and falls, especially on floors that become wet and slippery from snow, rain, salts, debris and engine fluids.

DiamondPlate Garage Floor Tiles are manufactured from virtually indestructible PVC which is designed to withstand constant vehicular presence.

Each garage tile is 1' x 1' x 1/2" thick and snap together with other tiles and/or beveled edging on each side.

1' long x 3" deep beveled edge reducers are available to help transition from non-tiles garage floor areas to the interlocking garage tiles.