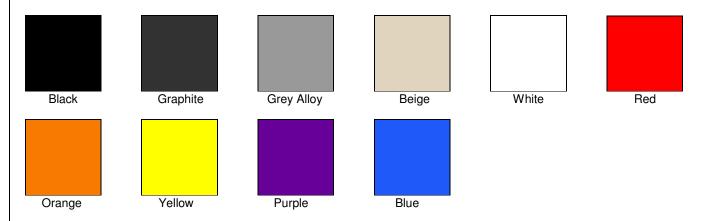

that become wet and slippery from snow, rain, salts, debris and engine fluids.

DiamondPlate Garage Floor Tiles are manufactured from virtually indestructible PVC which is designed to withstand constant vehicular presence.

Each garage tile is 1' x 1' x 1/2" thick and snap together with other tiles and/or beveled edging on each side.

1' long x 3" deep beveled edge reducers are available to help transition from non-tiles garage floor areas to the interlocking garage tiles.

Item No: FM-PDDPIT

## Tiles & Edging

| Туре               | Price  |
|--------------------|--------|
| 12" x 12" Tile     | \$3.49 |
| Male Edge          | \$2.94 |
| Male Corner Edge   | \$2.94 |
| Female Edge        | \$2.94 |
| Female Corner Edge | \$2.94 |
|                    |        |

## **Standard Colors**