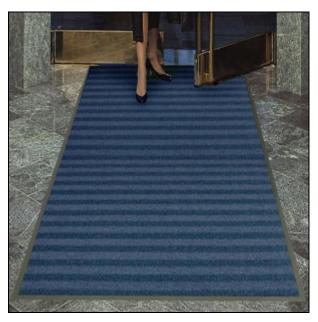

## Scrape & Wipe Door Mats

Scrape & Wipe door mats are an ideal combination of hard scraping fibers and soft tufted absorbent fibers in one mat. The fibers are grouped together in alternating bands that run perpendicular to foot traffic, further enhancing their cleaning and drying properties. The light – dark coordinated colors help to hide debris, and a heavy vinyl backing helps keep these entryway floor mats in place.

The 3/8" overall thickness and high surface area of the carpet fibers provide a large amount of room to grab and hold debris and moisture from guests shoes, helping to ensure your floors remain clean and dry.

An ideal door mat for high volume, heavy traffic areas requiring a more efficient clean and dry floor mat system. Perfectly at home in all upscale entryways including offices, office buildings, hotel vestibules, law offices, doctor's offices, retail centers and auto dealerships.

- Alternating stripes scrape, clean and dry shoes
- Stripes run perpendicular to traffic enhancing cleaning
- Shoes walking over the mat scrape against the stripes
- Heavy vinyl backing to prevent movement
- 3/8" thickness