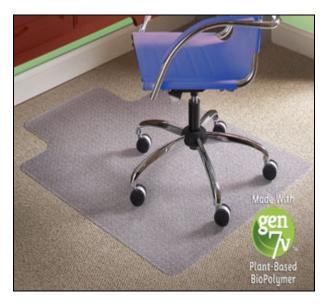

## Natural Origins Eco Chair Mats

Natural Origins Chair Mats are environmentally friendly chairmats made from plant based polymers. These office chair mats are phthalate and cadmium free and certified by the USDA as bio-based. Natural Origins mats have a smooth surface to improve movement while on a desk chair.

- 5 year warranty against cracking due to normal wear and tear on all Natural Origins Chair Mats.
- 26% plant-based materials helps reduce adverse environmental and health impacts.
- Chair mats available with grippers for use on carpeted surfaces and a smooth backing for use on hard floors.
- NOTE: A "lip" is defined as a protrusion or extension from the edge of the mat. The lip protects the floor under the desk where the chair may roll if scooted all the way in. The picture to the left has a lip.
- NOTE: Chair Mats with a lip are listed using the overall size of the mat including the lip; thus, the rectangular portion of the mat is smaller than the corresponding size listed.