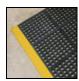

## Interlocking Kitchen Mats

Interlocking Kitchen Mats are snap-together, rubber drainage tiles designed for use in restaurants as well as commercial kitchens. These nitrile rubber kitchen mats can linked together like puzzle pieces, to cover virtually any area, especially oversized and non-rectangular layouts.

Each 3' x 3' or 3' x 5' tile is 3/4" thick and designed to provide comfort for those standing all day as well as increased traction on wet, slippery floors.

The drainage holes in these modular kitchen tiles allow food and liquids to fall through, helping the top surface remain clean and maintain traction.

Black kitchen mat tiles are grease resistant and come with a 1 year warranty while the red kitchen mat tiles are grease proof and have a 3 year warranty.

Beveled edging is available in several colors to provide a smoother transition from floor to floor mat tile for both people and rolling carts.