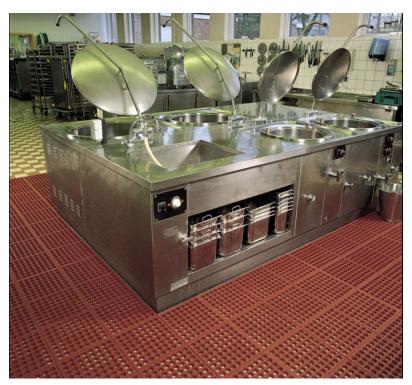

## Interlocking Kitchen Mats

Interlocking Kitchen Mats are snap-together, rubber drainage tiles designed for use in restaurants as well as commercial kitchens. These nitrile rubber kitchen mats can linked together like puzzle pieces, to cover virtually any area, especially oversized and non-rectangular layouts.

Each 3' x 3' or 3' x 5' tile is 3/4" thick and designed to provide comfort for those standing all day as well as increased traction on wet, slippery floors.

The drainage holes in these modular kitchen tiles allow food and liquids to fall through, helping the top surface remain clean and maintain traction.

Black kitchen mat tiles are grease resistant and come with a 1 year warranty while the red kitchen mat tiles are grease proof and have a 3 year warranty.

Beveled edging is available in several colors to provide a smoother transition from floor to floor mat tile for both people and rolling carts.