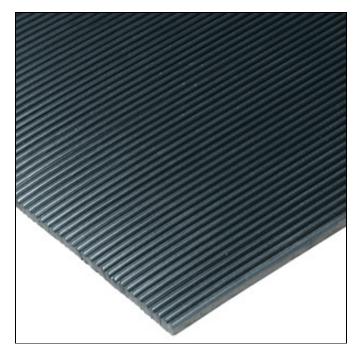

## **Corrugated Rubber Runners**

Corrugated Rubber Floor Runners are similar to their vinyl runner mat counterparts but offer superior traction, especially when wet, for both the person walking on the mat as well as the floor mat itself staying in place on the floor, due to a higher coefficient of friction.

Rubber runners are ideal for environments where the mats will be rolled and unrolled with any frequency.

Corrugated Rubber Runners are available 1/8" and 1/4" thick and in lengths up to 150' long. (6' wide runner mats are only available up to 75' long).

These Nitrile rubber runner mats are designed for use in heavy traffic locations and especially useful in wet areas and can resist curling and warping.

Rubber runners have additional benefits. These mats can add a layer of insulation to any floor and can help regular the temperature while also muffling footsteps over noisy hard floor. Corrugated rubber runners can also be used in tool caddies and metal shelves as a liner.