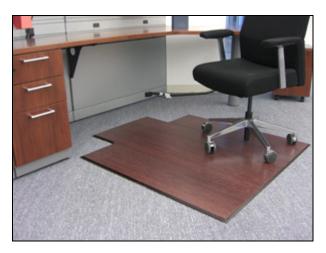

## 8/16" Thick Bamboo Chair Mats

Our attractive and durable Bamboo Chair Mats are constructed from sustainably harvested bamboo. The bamboo surface is kiln dried to a precise moisture level to prevent cracking and warping, and the 1/2" thickness will stand up to years of daily office use.

The natural latex backing helps to keep the mats in place on both hard floors and carpeting, and the UV-cured coating protects the beautiful surface from fading in the sun. Mats are suited to soft polyurethane or soft rubber wheels.

Note: the "lip" refers to the part of the mat that extends to provide coverage under the desk. The dimensions of these chair mats with a "lip" are listed as the overall size.

Item No: FM.BCM816

| Standard Sizes (Approximate) |          |           |            |          |
|------------------------------|----------|-----------|------------|----------|
| Size                         | Qty. 1   | Qty. 2-10 | Qty. 11-25 | Qty. 26+ |
| 47" x 51" Lip                | \$269.00 | \$266.00  | \$263.00   | \$261.00 |
| 47" x 60" No lip             | \$269.00 | \$266.00  | \$263.00   | \$261.00 |
| 47" x 72" No lip             | \$319.00 | \$316.00  | \$314.00   | \$311.00 |