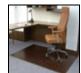

## 8/16" Thick Bamboo Chair Mats

Our attractive and durable Bamboo Chair Mats are constructed from sustainably harvested bamboo. The bamboo surface is kiln dried to a precise moisture level to prevent cracking and warping, and the 1/2" thickness will stand up to years of daily office use.

The natural latex backing helps to keep the mats in place on both hard floors and carpeting, and the UV-cured coating protects the beautiful surface from fading in the sun. Mats are suited to soft polyurethane or soft rubber wheels.

Note: the "lip" refers to the part of the mat that extends to provide coverage under the desk. The dimensions of these chair mats with a "lip" are listed as the overall size.

Item No: FM.BCM816

| Standard Sizes (Approximate) |          |           |            |          |
|------------------------------|----------|-----------|------------|----------|
| Size                         | Qty. 1   | Qty. 2-10 | Qty. 11-25 | Qty. 26+ |
| 47" x 51" Lip                | \$269.00 | \$266.00  | \$263.00   | \$261.00 |
| 47" x 60" No lip             | \$269.00 | \$266.00  | \$263.00   | \$261.00 |
| 47" x 72" No lip             | \$319.00 | \$316.00  | \$314.00   | \$311.00 |