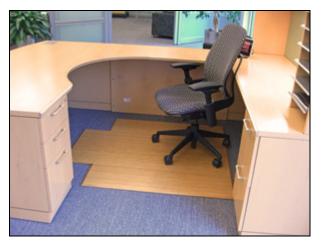

## 5/16" Thick Bamboo Chair Mats

5/16" Bamboo Chair Mats beautify and protect your work space. They allow office chairs to roll with ease, and sustainable sourcing protects the environment as well.

The bamboo top layer is kiln dried and sealed, which prevents cracking due to moisture loss. The hardwood top layer is attached to a natural latex backing which allows the mats to roll up, and keeps the mats securely in place.

These mats feature a durable UV stabilized finish which prevents fading, and rounded edges prevent injuries.

\*Mats are available with or without a "lip", as illustrated.

Item No: FM.BCM516

| Standard Sizes (Approximate) |          |           |            |          |
|------------------------------|----------|-----------|------------|----------|
| Size                         | Qty. 1   | Qty. 2-10 | Qty. 11-25 | Qty. 26+ |
| 48" x 60" without lip        | \$259.00 | \$255.00  | \$251.00   | \$248.00 |
| 48" x 72" without lip        | \$299.00 | \$295.00  | \$291.00   | \$287.00 |
| 55" x 57" with Lip           | \$279.00 | \$276.00  | \$273.00   | \$271.00 |