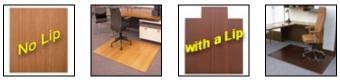

These mats feature a durable UV stabilized finish which prevents fading, and rounded edges prevent injuries.

\*Mats are available with or without a "lip", as illustrated.

Item No: FM.BCM516

| Standard Sizes (Approximate) |          |           |            |          |
|------------------------------|----------|-----------|------------|----------|
| Size                         | Qty. 1   | Qty. 2-10 | Qty. 11-25 | Qty. 26+ |
| 48" x 60" without lip        | \$259.00 | \$255.00  | \$251.00   | \$248.00 |
| 48" x 72" without lip        | \$299.00 | \$295.00  | \$291.00   | \$287.00 |
| 55" x 57" with Lip           | \$279.00 | \$276.00  | \$273.00   | \$271.00 |