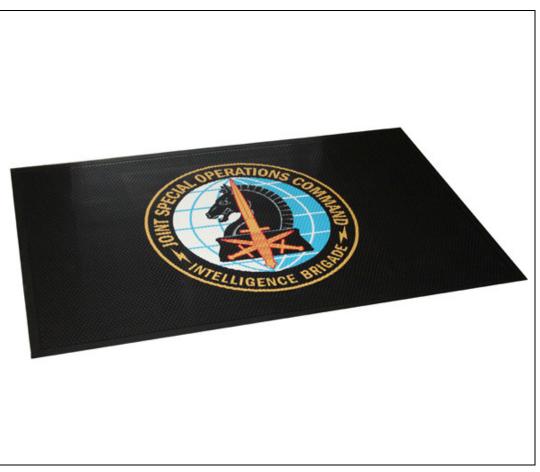

## All-Rubber Custom Logo Mats

Custom rubber logo mats are a great first line of defensive to help remove dirt, snow, gravel and debris from being tracked inside while showcasing your brand.

These all-rubber logo mats can be personalized with virtually any design, effect and color scheme and still withstand the elements when used in an outdoor location - sun, rain and salts are no match for this custom rubber mat.

The multi-directional nub surface scrapes shoes clean. The high/low pattern allows dirt and water to fall below while the top surface remains clean, which helps prevent debris and salts from being tracked inside.

These custom rubber logo mats are made of nitrile rubber and will not fade, rot or curl up in any environment.

To clean, simply shake out or hose down.

PLEASE NOTE: a logo mat design proof will be emailed to you for your approval before production.